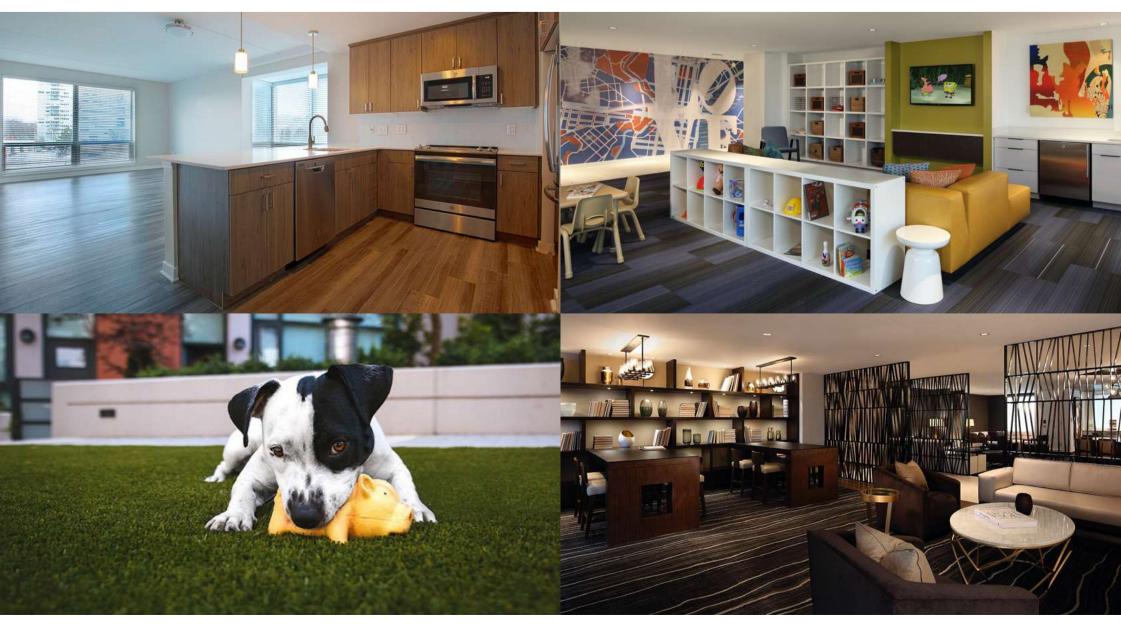

#### **COMMUNITY AMENITIES**

Fitness Center & Yoga Studio

Free Coffee

Newly-Renovated Clubroom

Direct Access to the Schuylkill River Trail

Kids Play Room

Resident Lounge with WiFi

Outdoor Grill  $\operatorname{\mathcal{E}}$  Lounge Area

and much more!

Dog Park

#### APARTMENT FEATURES

Large Walk-In Closets

Full-Sized Washers & Dryers\*

Patios or Balconies Available\*

Townhomes Available

Grand 7-Foot Windows Views of Center City & Schuylkill River

and many others...