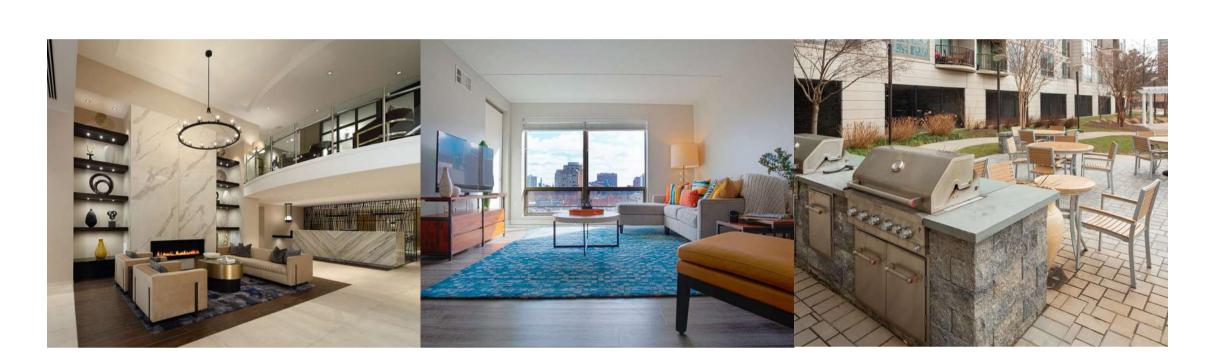

#### **COMMUNITY AMENITIES**

Fitness Center & Yoga Studio

Free Coffee

Newly-Renovated Clubroom

Direct Access to the Schuylkill River Trail

Kids Play Room

Resident Lounge with WiFi

Outdoor Grill  $\operatorname{\mathcal{E}}$  Lounge Area

and much more!

Dog Park

#### APARTMENT FEATURES

Large Walk-In Closets

Full-Sized Washers & Dryers\*

Patios or Balconies Available\*

Townhomes Available

Grand 7-Foot Windows Views of Center City & Schuylkill River

and many others...