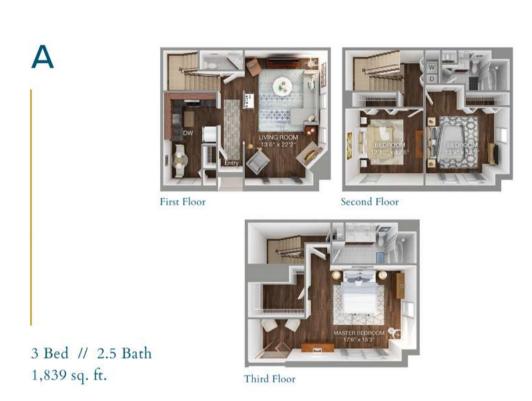

ulture the city has to offer is a waterfront apartment community with dog trails, nature walks and simple peace and quiet. It's called Edgewater, and it may be the only place in Philadelphia where you can get away without going away.



#### **COMMUNITY AMENITIES**

Fitness Center & Yoga Studio

Free Coffee

Newly-Renovated Clubroom

Direct Access to the Schuylkill River Trail

Kids Play Room

Resident Lounge with WiFi

Outdoor Grill  $\operatorname{\mathcal{E}}$  Lounge Area

and much more!

Dog Park

#### APARTMENT FEATURES

Large Walk-In Closets

Full-Sized Washers & Dryers\*

Patios or Balconies Available\*

Townhomes Available

Grand 7-Foot Windows Views of Center City & Schuylkill River

and many others...

\*Only available in select units



## FEATURED FLOORPLANS

D1

796 sq. ft.













# THERE'S ROOM FOR YOU AT EDGEWATER



FOLLOW US ON SOCIAL MEDIA!