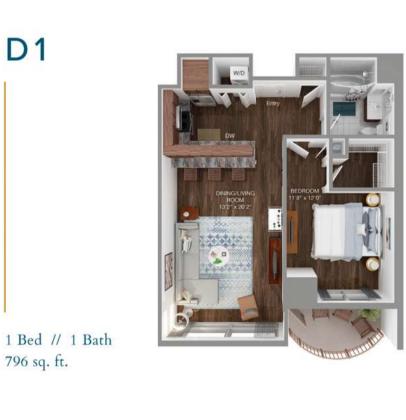

the city has to offer is a waterfront apartment community with dog trails, nature walks and simple peace and quiet. It's called Edgewater, and it may be the only place in Philadelphia where you can get away without going away.



#### **COMMUNITY AMENITIES**

Fitness Center & Yoga Studio

Free Coffee

Newly-Renovated Clubroom

Direct Access to the Schuylkill River Trail

Kids Play Room

Resident Lounge with WiFi

Outdoor Grill  $\operatorname{\mathcal{E}}$  Lounge Area

and much more!

Dog Park

#### APARTMENT FEATURES

Large Walk-In Closets

Full-Sized Washers & Dryers\*

Patios or Balconies Available\*

Townhomes Available

Grand 7-Foot Windows Views of Center City & Schuylkill River

and many others...

\*Only available in select units



## FEATURED FLOORPLANS

D1

796 sq. ft.













# THERE'S ROOM FOR YOU AT EDGEWATER



FOLLOW US ON SOCIAL MEDIA!