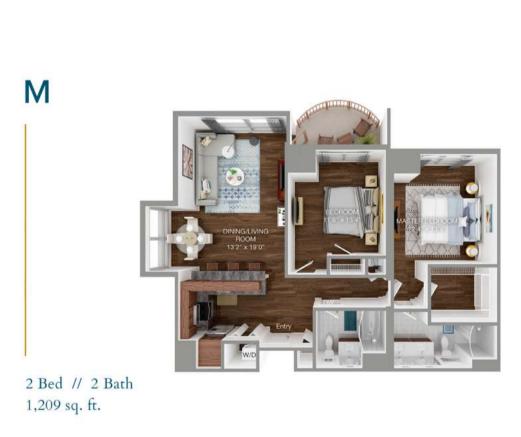

he city has to offer is a waterfront apartment community with dog trails, nature walks and simple peace and quiet. It's called Edgewater, and it may be the only place in Philadelphia where you can get away without going away.



#### **COMMUNITY AMENITIES**

Fitness Center & Yoga Studio

Free Coffee

Newly-Renovated Clubroom

Direct Access to the Schuylkill River Trail

Kids Play Room

Resident Lounge with WiFi

Outdoor Grill  $\operatorname{\mathcal{E}}$  Lounge Area

and much more!

Dog Park

#### APARTMENT FEATURES

Large Walk-In Closets

Full-Sized Washers & Dryers\*

Patios or Balconies Available\*

Townhomes Available

Grand 7-Foot Windows Views of Center City & Schuylkill River

and many others...

\*Only available in select units



## FEATURED FLOORPLANS

D1

796 sq. ft.













# THERE'S ROOM FOR YOU AT EDGEWATER



FOLLOW US ON SOCIAL MEDIA!