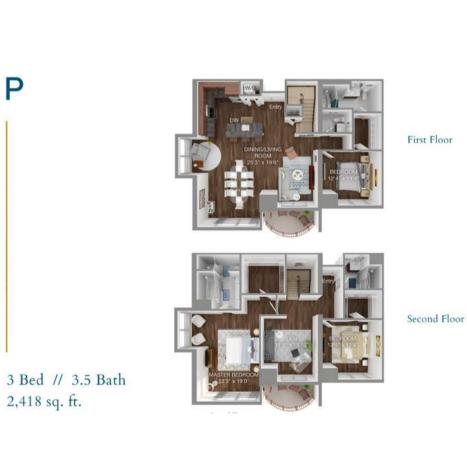

city has to offer is a waterfront apartment community with dog trails, nature walks and simple peace and quiet. It's called Edgewater, and it may be the only place in Philadelphia where you can get away without going away.



#### **COMMUNITY AMENITIES**

Fitness Center & Yoga Studio

Free Coffee

Newly-Renovated Clubroom

Direct Access to the Schuylkill River Trail

Kids Play Room

Resident Lounge with WiFi

Outdoor Grill  $\operatorname{\mathcal{E}}$  Lounge Area

and much more!

Dog Park

#### APARTMENT FEATURES

Large Walk-In Closets

Full-Sized Washers & Dryers\*

Patios or Balconies Available\*

Townhomes Available

Grand 7-Foot Windows Views of Center City & Schuylkill River

and many others...

\*Only available in select units



## FEATURED FLOORPLANS

D1

796 sq. ft.













# THERE'S ROOM FOR YOU AT EDGEWATER



FOLLOW US ON SOCIAL MEDIA!