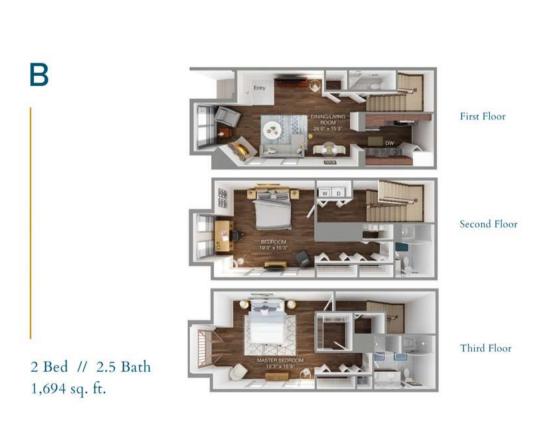

re the city has to offer is a waterfront apartment community with dog trails, nature walks and simple peace and quiet. It's called Edgewater, and it may be the only place in Philadelphia where you can get away without going away.



#### **COMMUNITY AMENITIES**

Fitness Center & Yoga Studio

Free Coffee

Newly-Renovated Clubroom

Direct Access to the Schuylkill River Trail

Kids Play Room

Resident Lounge with WiFi

Outdoor Grill  $\operatorname{\mathcal{E}}$  Lounge Area

and much more!

Dog Park

#### APARTMENT FEATURES

Large Walk-In Closets

Full-Sized Washers & Dryers\*

Patios or Balconies Available\*

Townhomes Available

Grand 7-Foot Windows Views of Center City & Schuylkill River

and many others...

\*Only available in select units



## FEATURED FLOORPLANS

D1

796 sq. ft.













# THERE'S ROOM FOR YOU AT EDGEWATER



FOLLOW US ON SOCIAL MEDIA!