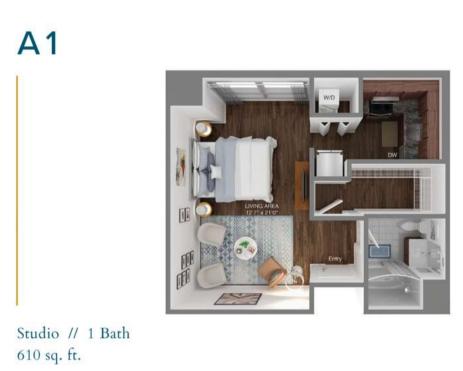

ture the city has to offer is a waterfront apartment community with dog trails, nature walks and simple peace and quiet. It's called Edgewater, and it may be the only place in Philadelphia where you can get away without going away.



#### **COMMUNITY AMENITIES**

Fitness Center & Yoga Studio

Free Coffee

Newly-Renovated Clubroom

Direct Access to the Schuylkill River Trail

Kids Play Room

Resident Lounge with WiFi

Outdoor Grill  $\operatorname{\mathcal{E}}$  Lounge Area

and much more!

Dog Park

#### APARTMENT FEATURES

Large Walk-In Closets

Full-Sized Washers & Dryers\*

Patios or Balconies Available\*

Townhomes Available

Grand 7-Foot Windows Views of Center City & Schuylkill River

and many others...

\*Only available in select units



## FEATURED FLOORPLANS

D1

796 sq. ft.













# THERE'S ROOM FOR YOU AT EDGEWATER



FOLLOW US ON SOCIAL MEDIA!